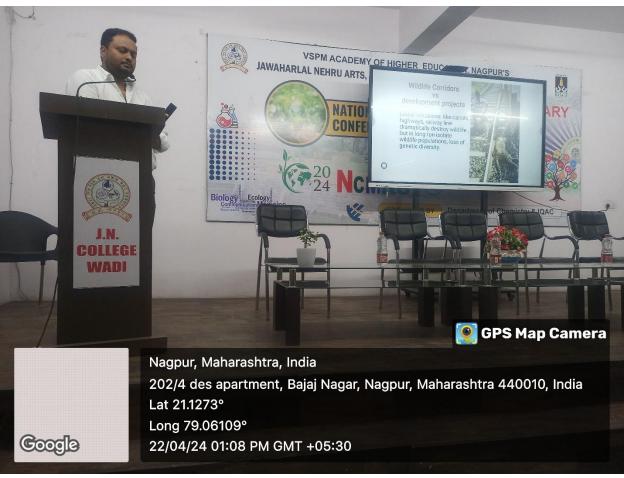

| S. | Name of   | Report |
|----|-----------|--------|
| No | the Event |        |
|    |           |        |
|    |           |        |

|   | "WORLD   | Jawaharlal Nehru Arts, Commerce and Science College Wadi here                |  |
|---|----------|------------------------------------------------------------------------------|--|
|   | EARTH    | celebrated world Earth Day in association with the Nature Green              |  |
|   | DAY"     | Club, Department of Zoology, Environmental Studies, Chemistry and            |  |
|   |          | JNC Nature Green Club. Our College Principal Dr. Sanjay Tekade               |  |
|   |          | presided over the program, Shri. Ajinkya Bhakar Senior Project               |  |
|   |          | Officer, WWF-India. Was the guest speaker IQAC Coordinator dr.               |  |
|   |          | Narendra Gharad, Dr. Nitin Kongre, Head Department of Chemistr               |  |
|   |          | were prominently present on this occasion As per the saying                  |  |
|   |          | "Vasudeva Kutumbakam" every year 22April is celebrated with great            |  |
|   |          | enthusiasm as "World Earth Day" with an aim to make the students             |  |
|   |          | realise that the earth is a family of all living beings and to make them     |  |
|   |          | understand the importance of all the resources of the earth. On this         |  |
|   |          | occasion, a program was organized to cultivate beauty through nature         |  |
|   |          | conservation among students through environment studies and nature           |  |
|   |          | green club. Ajinkya Bhatkar challenged the students to make our              |  |
|   |          | earth Plastic free planet. In order to make people aware of the              |  |
|   |          | importance of natural resources, guidance was imparted on resource           |  |
|   |          | management and plastic free beauty, as the theme of this year is             |  |
|   |          | Plastic Vs. Planet. Dr. Manisha Bhatkulkar, Faculty Co-ordinator,            |  |
|   |          | Green club, organized the proceedings of the program and also gave           |  |
|   |          | the introductory speech. Mr. Sumit Guruchal CHB Zoology                      |  |
|   |          | conducted the program. Vote of thanks proposed by Dr. Avinash                |  |
|   |          | Ingole. All the teaching staff members and CHB teaching Staff                |  |
|   |          | members were present along with the students in this event.                  |  |
| 2 | Outcome/ | 1) Teaching about plastic pollution is an essential part of <b>Earth Day</b> |  |
|   |          | because it helps students understand the consequence of not                  |  |
|   | Result   | protecting the earth. It can be much easier to prevent plastic pollution     |  |
|   |          | on a small scale in the institution.                                         |  |
|   |          | 2) Earth day provides a day to focus on education about                      |  |
|   |          | environmental issues affecting our planet.                                   |  |
|   |          | 3) For sustainable development the planet should be plastic free.            |  |
|   |          |                                                                              |  |
|   |          |                                                                              |  |
|   |          |                                                                              |  |
|   |          |                                                                              |  |