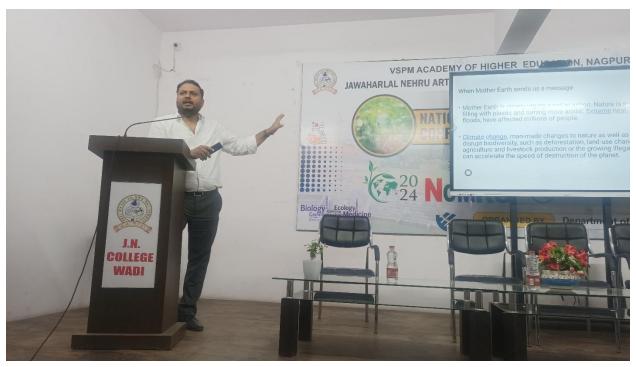

| S. | Name of   | Report |
|----|-----------|--------|
| No | the Event |        |
|    |           |        |
|    |           |        |

|   | "WORLD   | Jawaharlal Nehru Arts, Commerce and Science College Wadi here                |  |
|---|----------|------------------------------------------------------------------------------|--|
|   | EARTH    | celebrated world Earth Day in association with the Nature Green              |  |
|   | DAY"     | Club, Department of Zoology, Environmental Studies, Chemistry and            |  |
|   |          | JNC Nature Green Club. Our College Principal Dr. Sanjay Tekade               |  |
|   |          | presided over the program, Shri. Ajinkya Bhakar Senior Project               |  |
|   |          | Officer, WWF-India. Was the guest speaker IQAC Coordinator dr.               |  |
|   |          | Narendra Gharad, Dr. Nitin Kongre, Head Department of Chemistr               |  |
|   |          | were prominently present on this occasion As per the saying                  |  |
|   |          | "Vasudeva Kutumbakam" every year 22April is celebrated with great            |  |
|   |          | enthusiasm as "World Earth Day" with an aim to make the students             |  |
|   |          | realise that the earth is a family of all living beings and to make them     |  |
|   |          | understand the importance of all the resources of the earth. On this         |  |
|   |          | occasion, a program was organized to cultivate beauty through nature         |  |
|   |          | conservation among students through environment studies and nature           |  |
|   |          | green club. Ajinkya Bhatkar challenged the students to make our              |  |
|   |          | earth Plastic free planet. In order to make people aware of the              |  |
|   |          | importance of natural resources, guidance was imparted on resource           |  |
|   |          | management and plastic free beauty, as the theme of this year is             |  |
|   |          | Plastic Vs. Planet. Dr. Manisha Bhatkulkar, Faculty Co-ordinator,            |  |
|   |          | Green club, organized the proceedings of the program and also gave           |  |
|   |          | the introductory speech. Mr. Sumit Guruchal CHB Zoology                      |  |
|   |          | conducted the program. Vote of thanks proposed by Dr. Avinash                |  |
|   |          | Ingole. All the teaching staff members and CHB teaching Staff                |  |
|   |          | members were present along with the students in this event.                  |  |
| 2 | Outcome/ | 1) Teaching about plastic pollution is an essential part of <b>Earth Day</b> |  |
|   |          | because it helps students understand the consequence of not                  |  |
|   | Result   | protecting the earth. It can be much easier to prevent plastic pollution     |  |
|   |          | on a small scale in the institution.                                         |  |
|   |          | 2) Earth day provides a day to focus on education about                      |  |
|   |          | environmental issues affecting our planet.                                   |  |
|   |          | 3) For sustainable development the planet should be plastic free.            |  |
|   |          |                                                                              |  |
|   |          |                                                                              |  |
|   |          |                                                                              |  |
|   |          |                                                                              |  |