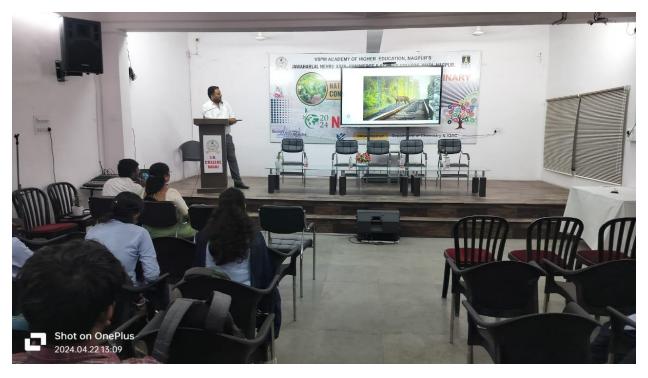

| S. | Name of   | Report |
|----|-----------|--------|
| No | the Event |        |
|    |           |        |
|    |           |        |

|   | "WORLD   | Jawaharlal Nehru Arts, Commerce and Science College Wadi here                |  |
|---|----------|------------------------------------------------------------------------------|--|
|   | EARTH    | celebrated world Earth Day in association with the Nature Green              |  |
|   | DAY"     | Club, Department of Zoology, Environmental Studies, Chemistry and            |  |
|   |          | JNC Nature Green Club. Our College Principal Dr. Sanjay Tekade               |  |
|   |          | presided over the program, Shri. Ajinkya Bhakar Senior Project               |  |
|   |          | Officer, WWF-India. Was the guest speaker IQAC Coordinator dr.               |  |
|   |          | Narendra Gharad, Dr. Nitin Kongre, Head Department of Chemistr               |  |
|   |          | were prominently present on this occasion As per the saying                  |  |
|   |          | "Vasudeva Kutumbakam" every year 22April is celebrated with great            |  |
|   |          | enthusiasm as "World Earth Day" with an aim to make the students             |  |
|   |          | realise that the earth is a family of all living beings and to make them     |  |
|   |          | understand the importance of all the resources of the earth. On this         |  |
|   |          | occasion, a program was organized to cultivate beauty through nature         |  |
|   |          | conservation among students through environment studies and nature           |  |
|   |          | green club. Ajinkya Bhatkar challenged the students to make our              |  |
|   |          | earth Plastic free planet. In order to make people aware of the              |  |
|   |          | importance of natural resources, guidance was imparted on resource           |  |
|   |          | management and plastic free beauty, as the theme of this year is             |  |
|   |          | Plastic Vs. Planet. Dr. Manisha Bhatkulkar, Faculty Co-ordinator,            |  |
|   |          | Green club, organized the proceedings of the program and also gave           |  |
|   |          | the introductory speech. Mr. Sumit Guruchal CHB Zoology                      |  |
|   |          | conducted the program. Vote of thanks proposed by Dr. Avinash                |  |
|   |          | Ingole. All the teaching staff members and CHB teaching Staff                |  |
|   |          | members were present along with the students in this event.                  |  |
| 2 | Outcome/ | 1) Teaching about plastic pollution is an essential part of <b>Earth Day</b> |  |
|   |          | because it helps students understand the consequence of not                  |  |
|   | Result   | protecting the earth. It can be much easier to prevent plastic pollution     |  |
|   |          | on a small scale in the institution.                                         |  |
|   |          | 2) Earth day provides a day to focus on education about                      |  |
|   |          | environmental issues affecting our planet.                                   |  |
|   |          | 3) For sustainable development the planet should be plastic free.            |  |
|   |          |                                                                              |  |
|   |          |                                                                              |  |
|   |          |                                                                              |  |
|   |          |                                                                              |  |

#### PHOTOS-