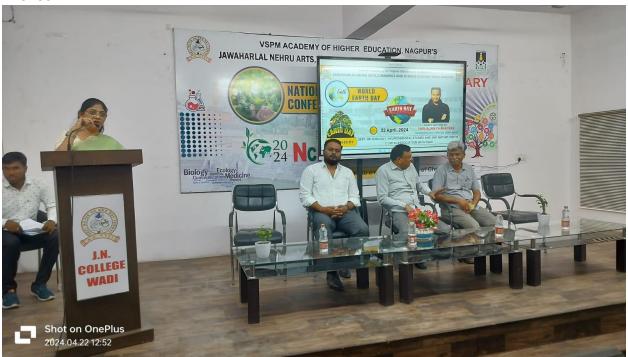

| S. | Name of   | Report |
|----|-----------|--------|
| No | the Event |        |
|    |           |        |
|    |           |        |

|   | "WORLD   | Jawaharlal Nehru Arts, Commerce and Science College Wadi here                |  |
|---|----------|------------------------------------------------------------------------------|--|
|   | EARTH    | celebrated world Earth Day in association with the Nature Green              |  |
|   | DAY"     | Club, Department of Zoology, Environmental Studies, Chemistry and            |  |
|   |          | JNC Nature Green Club. Our College Principal Dr. Sanjay Tekade               |  |
|   |          | presided over the program, Shri. Ajinkya Bhakar Senior Project               |  |
|   |          | Officer, WWF-India. Was the guest speaker IQAC Coordinator dr.               |  |
|   |          | Narendra Gharad, Dr. Nitin Kongre, Head Department of Chemistr               |  |
|   |          | were prominently present on this occasion As per the saying                  |  |
|   |          | "Vasudeva Kutumbakam" every year 22April is celebrated with great            |  |
|   |          | enthusiasm as "World Earth Day" with an aim to make the students             |  |
|   |          | realise that the earth is a family of all living beings and to make them     |  |
|   |          | understand the importance of all the resources of the earth. On this         |  |
|   |          | occasion, a program was organized to cultivate beauty through nature         |  |
|   |          | conservation among students through environment studies and nature           |  |
|   |          | green club. Ajinkya Bhatkar challenged the students to make our              |  |
|   |          | earth Plastic free planet. In order to make people aware of the              |  |
|   |          | importance of natural resources, guidance was imparted on resource           |  |
|   |          | management and plastic free beauty, as the theme of this year is             |  |
|   |          | Plastic Vs. Planet. Dr. Manisha Bhatkulkar, Faculty Co-ordinator,            |  |
|   |          | Green club, organized the proceedings of the program and also gave           |  |
|   |          | the introductory speech. Mr. Sumit Guruchal CHB Zoology                      |  |
|   |          | conducted the program. Vote of thanks proposed by Dr. Avinash                |  |
|   |          | Ingole. All the teaching staff members and CHB teaching Staff                |  |
|   |          | members were present along with the students in this event.                  |  |
| 2 | Outcome/ | 1) Teaching about plastic pollution is an essential part of <b>Earth Day</b> |  |
|   |          | because it helps students understand the consequence of not                  |  |
|   | Result   | protecting the earth. It can be much easier to prevent plastic pollution     |  |
|   |          | on a small scale in the institution.                                         |  |
|   |          | 2) Earth day provides a day to focus on education about                      |  |
|   |          | environmental issues affecting our planet.                                   |  |
|   |          | 3) For sustainable development the planet should be plastic free.            |  |
|   |          |                                                                              |  |
|   |          |                                                                              |  |
|   |          |                                                                              |  |
|   |          |                                                                              |  |

#### PHOTOS-